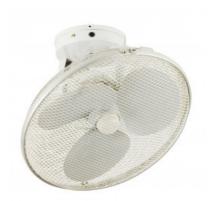

## Ceiling fans Artic-400 R

ARTIC-400 R

Revolving ceiling fan, very silent and easy to install.

## Characteristics

- -Head that can swivel 360°, optimising air distribution. -High protection grille for installation at heights under 2.30 m.
- -3 speed selector included.

## + Technical characteristics

| Model       | Voltage<br>50Hz | Nominal power | Intensity<br>(A) | Airflow*<br>(m³/h) | Maximum<br>air output | Maximum sound power | Nº<br>speeds | Swiveling<br>head | Motor<br>with      | Colour | Weight<br>(kg) | Dimensions<br>(mm) |        |
|-------------|-----------------|---------------|------------------|--------------------|-----------------------|---------------------|--------------|-------------------|--------------------|--------|----------------|--------------------|--------|
|             | (V)             | (W)           |                  |                    | speed<br>(m/s)        | level<br>(dB(A))    |              |                   | thermal protection |        |                | Ø<br>Propeller     | Height |
| Artic-400 R | 230             | 60            | 0,26             | 1.050/950/760      | 1300/1100/900         | 41                  | 3            | 360°              | •                  | Grey   | 6              | 400                | 350    |