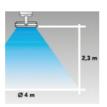

## Characteristics

- -Head that can swivel 360°, optimising air distribution. -High protection grille for installation at heights under 2.30 m.
- -3 speed selector included.